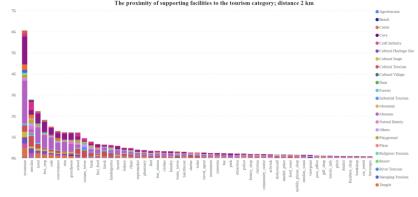

Figure 2. The proximity of supporting facilities to the tourism category; 1 km distance

Figure 3. The proximity of supporting facilities to the tourism category; 2 km distance

Figure 4. The proximity of supporting facilities to the tourism category; 3 km distance

Figure 5. The proximity of supporting facilities to the tourism category; 4 km distance

Figure 6. The proximity of supporting facilities to the tourism category; 5 km distance

Previous studies examined the facilities supporting tourism activities. So, this further research will identify whether there is a gap between public facilities supporting the tourism category and the type of tourism. Table 1 is the result of mapping public facilities supporting tourism around the types of tourism from the categories of natural tourism, artificial tourism, and cultural tourism. Each POI around the type of tourism has a different speed with its supporting public facilities. The distance parameter of 1 km to 5 km also determines the proximity.