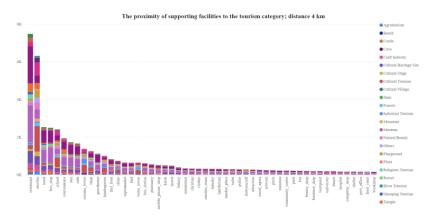

Figure 5. The proximity of supporting facilities to the tourism category; 4 km distance

Figure 6. The proximity of supporting facilities to the tourism category; 5 km distance

Previous studies examined the facilities supporting tourism activities. So, this further research will identify whether there is a gap between public facilities supporting the tourism category and the type of tourism. Table 1 is the result of mapping public facilities supporting tourism around the types of tourism from the categories of natural tourism, artificial tourism, and cultural tourism. Each POI around the type of tourism has a different speed with its supporting public facilities. The distance parameter of 1 km to 5 km also determines the proximity.