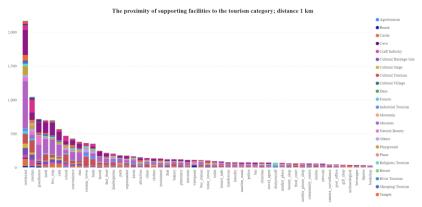

Figure 2. The proximity of supporting facilities to the tourism category; 1 km distance

Figure 3. The proximity of supporting facilities to the tourism category; 2 km distance

Figure 4. The proximity of supporting facilities to the tourism category; 3 km distance

Figure 5. The proximity of supporting facilities to the tourism category; 4 km distance

Figure 6. The proximity of supporting facilities to the tourism category; 5 km distance

Previous studies examined the facilities supporting tourism activities. So, this further research will identify whether there is a gap between public facilities supporting the tourism category and the type of tourism. Table 1 is the result of mapping public facilities supporting tourism around the types of tourism from the categories of natural tourism, artificial tourism, and cultural tourism. Each POI around the type of tourism has a different speed with its supporting public facilities. The distance parameter of 1 km to 5 km also determines the proximity.