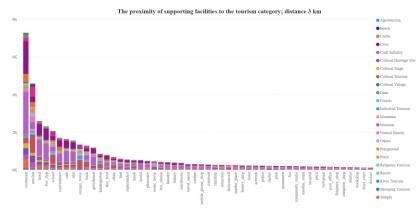

Figure 2. The proximity of supporting facilities to the tourism category; 1 km distance

Figure 3. The proximity of supporting facilities to the tourism category; 2 km distance

Figure 4. The proximity of supporting facilities to the tourism category; 3 km distance

Figure 5. The proximity of supporting facilities to the tourism category; 4 km distance

Figure 6. The proximity of supporting facilities to the tourism category; 5 km distance

Previous studies examined the facilities supporting tourism activities. So, this further research will identify whether there is a gap between public facilities supporting the tourism category and the type of tourism. Table 1 is the result of mapping public facilities supporting tourism around the types of tourism from the categories of natural tourism, artificial tourism, and cultural tourism. Each POI around the type of tourism has a different speed with its supporting public facilities. The distance parameter of 1 km to 5 km also determines the proximity.