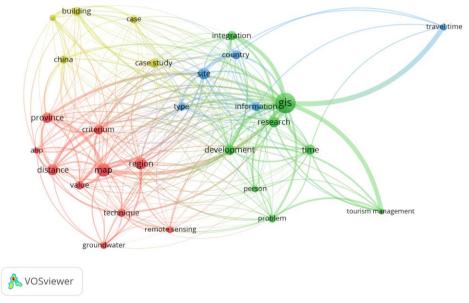

Figure 1 Network Visualization of Research Development Map

Citation analysis is one of the fundamental properties of scientific work. The citation relationship of scientific works is the primary basis of citation analysis. Citation analysis uses various means, including mathematics, statistics, comparison, induction, abstraction, generalization, and logical methods. This method is used to analyze various scientific journals, papers, citation objects, and cited phenomena to determine the inherent characteristics of the bibliometric analysis method. At this stage of analysis, the aim is to analyze the content, patterns, and trends of a collection of documents by measuring the strength of terms and counting the number of keywords that appear simultaneously in the articles under study [5-6].

There are 3,326 keywords, using the minimum number of occurrences of 5 conditions, and the results are found as many as 298 relevant. There are 4 clusters, 25 types of red cluster 1, 26 types of green cluster 2, 25 types of blue cluster 3, and 23 types of yellow cluster 4. The term in the title that is most widely used in program coordination articles is "Geographical Information System", with a total of 111 events.