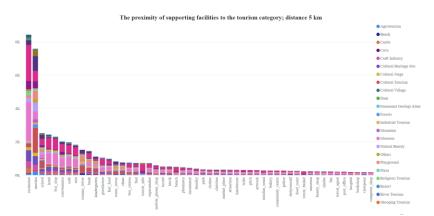

Figure 5. The proximity of supporting facilities to the tourism category; 4 km distance

Figure 6. The proximity of supporting facilities to the tourism category; 5 km distance

Previous studies examined the facilities supporting tourism activities. So, this further research will identify whether there is a gap between public facilities supporting the tourism category and the type of tourism. Table 1 is the result of mapping public facilities supporting tourism around the types of tourism from the categories of natural tourism, artificial tourism, and cultural tourism. Each POI around the type of tourism has a different speed with its supporting public facilities. The distance parameter of 1 km to 5 km also determines the proximity.